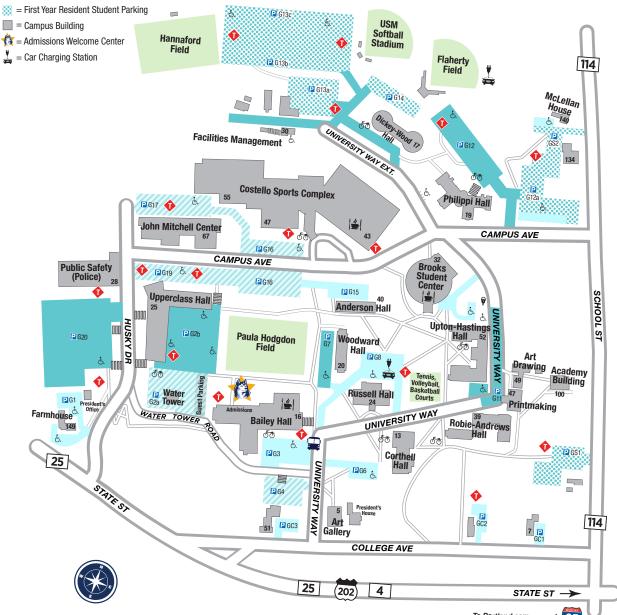

#### **CAMPUS AVENUE**

#### 19 Campus Ave. - Philippi Hall

Residence Hall

#### 32 Campus Ave. - Brooks Student Center

Prooks Conference Room
Dining Services
Gorham Campus Activities Board (GCAB)
Husky Hideaway
Husky Hut
Student Diversity Center

## 40 Campus Ave. - Anderson Hall

University Credit Union

Student Engagement & Leadership

Honors Program Residence Hall

#### COSTELLO SPORTS COMPLEX:

#### 43 Campus Ave. - Field House

Athletics, Dept. of Exercise, Health & Sport Sciences, Dept. of

#### 47 Campus Ave. - Warren Hill Gymnasium

Costello Fitness Center

#### 55 Campus Ave. - Ice Arena

Alumni Reception Area Ice Arena

#### 67 Campus Ave. - John Mitchell Center

Engineering, Dept. of Math and Statistics, Dept. of STEM Outreach/Maine Robotics Technology, Dept. of

#### **COLLEGE AVENUE**

#### 7 College Ave.

TRIO Program at USM

#### 37 College Ave. - President's House

#### 51 College Ave.

Theatre, Dept. of

#### **HUSKY DRIVE**

### 28 Husky Drive - Public Safety (Police)

Parking Office

#### 25 Husky Drive - Upperclass Hall

Residence Hall

#### Farmhouse Annex

President's Office

#### **SCHOOL STREET**

#### 100 School St. - Academy Building

Art Department Studios

#### 134 School St.

ROTC

#### 140 School St. - McLellan House

Center for Education Policy, Applied Research & Education

#### **STATE STREET**

#### 149 State St. - Farmhouse

Human Resources ITMS/Network Maine ROCC

#### **UNIVERSITY WAY**

#### 5 University Way - Art Gallery

= Accessible Parking

= Food and Coffee

= Employee Parking

= Commuter Student Parking

ර්ජ = Bike Rack

= Stairs

= Emergency Telephone

= Portland-Bound METRO Husky Line

= Upper Class Resident Student Parking

Art Exhibitions & Programs

#### 13 University Way - Corthell Hall

Concert Hall School of Music

#### 16 University Way - Bailey Hall

Admissions Welcome Center Advising Adult & Higher Education Admissions, Office of Bailey Hall Café CMHS/SEHD Student Affairs

Counselor Education Education & Human Development, School of Educational Leadership, Dept. of

#### 20 University Way - Woodward Hall

Residence Hall

#### 24 University Way - Russell Hall

Theatre, Dept. of

#### 39 University Way - Robie-Andrews Hall

Art, Dept. of Burnham Lounge Kidder Lounge Residence Hall

#### 47 University Way - Printmaking Studio

#### 49 University Way - Art/Drawing Classroom

#### 52 University Way - Upton-Hastings Hall

Campus Card Services
Community Standards & Mediation
IT Services
Mail Services
Residence Hall
Residential Life
Russell Scholars Program

# University Health & Counseling Services 17 University Way Ext. - Dickey-Wood Hall

Currently closed

Student Affairs

#### 30 University Way Ext.

Facilities Management

#### 37 University Way Ext. - Central Heating Plant

# **Gorham Campus**