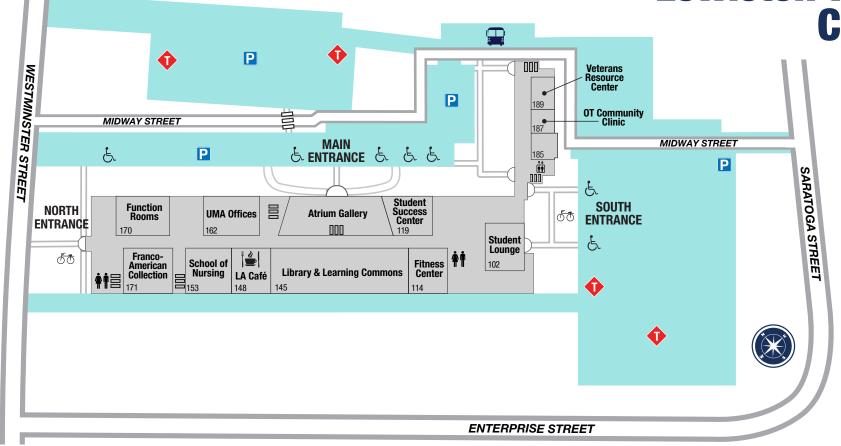

| <u>FIRST</u> | <u>FLOOR</u> |
|--------------|--------------|
| 102          | Stud         |

| 102  | Student Lounge             | 153  | School of Nursing Offices      |
|------|----------------------------|------|--------------------------------|
| 114  | Fitness Center             | 162  | UMA Offices                    |
| 115  | Meditation and Prayer Room | 164  | Occupational Therapy Classroom |
| 116  | Literacy Volunteers        | 164A | Bathroom                       |
| 119  | Student Success Center     | 170  | Function Room(s)               |
| 145B | Library                    | 171  | Franco-American Collection     |
|      | Online Tutoring Rooms      | 187  | OT Community Clinic            |
|      | Food Pantry                | 189  | Veteran's Resource Center      |
| 148  | LA Café                    | 197  | Atrium Gallery                 |
|      |                            |      |                                |

= Parking

رِّے = Disability Parking

= Emergency Telephone

& ∃ Bike Rack

= Campus Bus Stop

= Food and Coffee

= Stairs

↑↓ ••• = Elevator

† i = Bathrooms

= Exterior Door