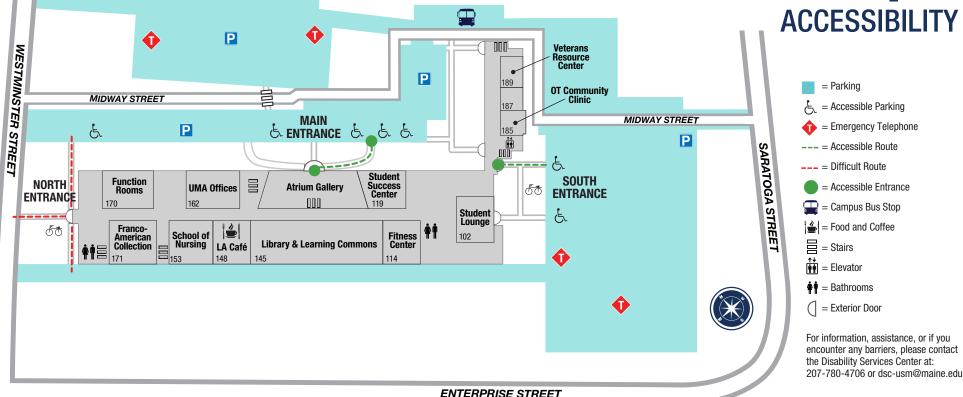

## Lewiston-Auburn Campus ACCESSIBILITY

- LA Café 148 School of Nursing Offices 153 162 UMA Offices 164 Occupational Therapy Classroom 170 Function Room(s) 171 Franco-American Collection 185 **OT Community Clinic** 189 Veteran's Resource Center 195 Bathroom
  - Atrium Gallery