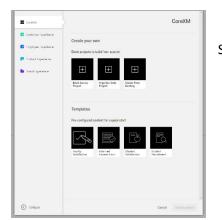

Once you have successfully logged in, you will be presented with a 'welcome page' where you can begin to develop your surveys:

Select a survey type to begin.