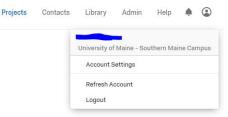

## Please note, you may verify your account settings by clicking on the account icon in the top right-hand corner of the screen. You will also note the 'Help' link which will take you to the Qualtrics support site