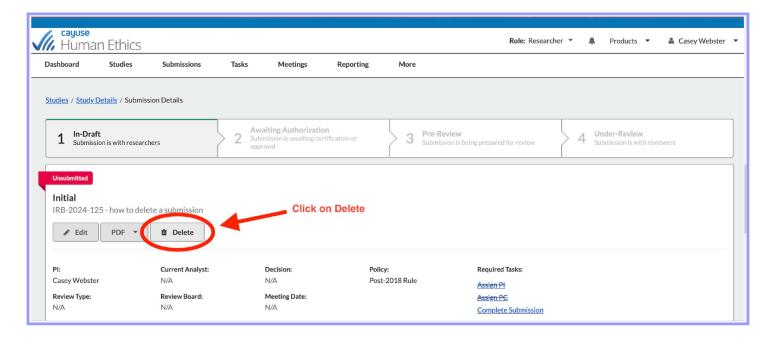

| ,                 | lick on the blue    | e IRB num | ber         |           |               |                                         |               | 0                 |
| IRB# Submission             |                   | Status              |           | Review Type | Ы         | My Assignment | Decision                                | Create Date 🔻 |                   |
| IRB-2024-125                | how to<br>Initial | delete a submission | • Uns     | ubmitted    | N/A       | Casey Webster | Principal Investigator, Primary Contact |               | 06-20-2024        |
|                             |                   |                     |           |             |           |               |                                         |               |                   |