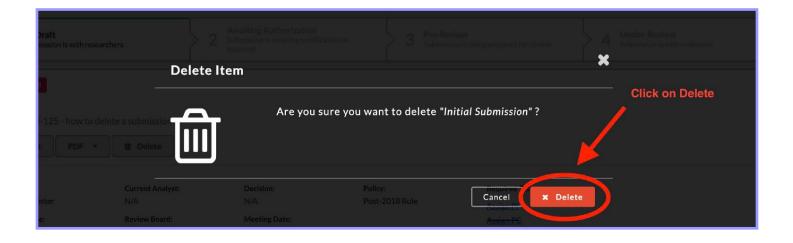

| ,                 | lick on the blue    | e IRB num | ber         |           |               |                                         |               | 0                 |
| IRB# Submission             |                   | Status              |           | Review Type | Ы         | My Assignment | Decision                                | Create Date 🔻 |                   |
| IRB-2024-125                | how to<br>Initial | delete a submission | • Uns     | ubmitted    | N/A       | Casey Webster | Principal Investigator, Primary Contact |               | 06-20-2024        |
|                             |                   |                     |           |             |           |               |                                         |               |                   |