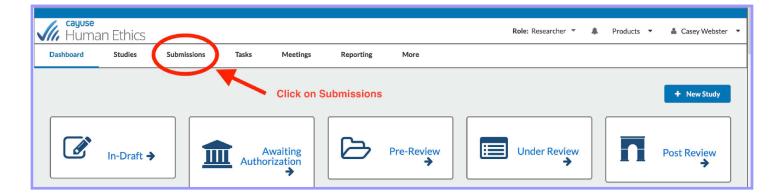

## Delete a Submission

## Some functions require deleting a study.

| Home           |               |         |   |           |         |             |            | 0 💦 Pro       | ducts 👻 🛔  | Casey Webste |
|----------------|---------------|---------|---|-----------|---------|-------------|------------|---------------|------------|--------------|
|                |               |         |   | Му        | y Tasks | Click on Hu | man Ethics | Home          | Ethics + N | lew Task     |
| Assigned to Me | Created by Me | Open Al | 1 |           |         |             |            | Admin         |            |              |
| Task 🗘         |               |         |   | Task Type | From    | Assigned To | Created 🖨  | Last Activity | Due 🔻      | Status       |



| <mark>cayuse</mark><br>Huma | in Ethics         |                     |           |             |           |               | Role: Researcher 👻 🖌                    | Products 💌    | 🛔 Casey Webster 🔻 |
|-----------------------------|-------------------|---------------------|-----------|-------------|-----------|---------------|-----------------------------------------|---------------|-------------------|
| Dashboard                   | Studies           | Submissions         | Tasks     | Meetings    | Reporting | More          |                                         |               |                   |
| Q Click to                  | ,                 | lick on the blue    | e IRB num | ber         |           |               |                                         |